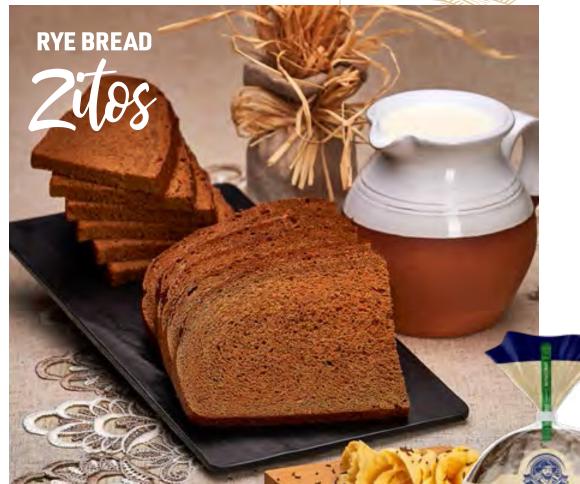

## Signature Breads

SHELF LIFE

PRODUCT CODE

MORE **INFORMATION** 

RDBR010

ZITOS